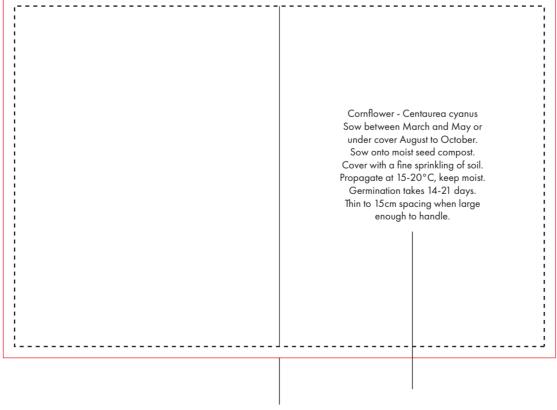

## ARTWORK SCALE 75%

REAR (when folded)

FRONT (when folded)

Product Image for visualisation - colours may vary

INNER LEFT (when folded)

FOLD

INNER RIGHT (when folded)

- The dashed line is to demonstrate print area and will not appear on your printed item

  1. Your order will not go in to print and production time cannot be confirmed,
  - unless artwork has been approved via the online system.

FLOOD RED AREA WITH BACKGROUND COLOUR FOR BLEED

FLOOD RED AREA WITH BACKGROUND COLOUR FOR BLEED SUGGESTED GROWING INSTRUCTIONS