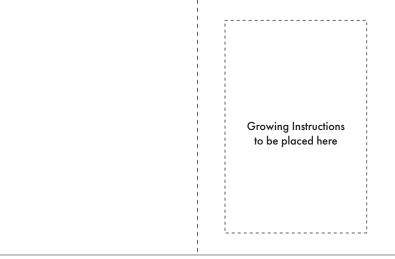

## ARTWORK SCALE 75%

REAR (when folded)

FRONT (when folded)

Product Image for visualisation - colours may vary

INNER LEFT (when folded)

FOLD

INNER RIGHT (when folded)

- The dashed line is to demonstrate print area and will not appear on your printed item

  1. Your order will not go in to print and production time cannot be confirmed,
  - unless artwork has been approved via the online system.

FLOOD RED AREA WITH BACKGROUND COLOUR FOR BLEED

FLOOD RED AREA WITH BACKGROUND COLOUR FOR BLEED SUGGESTED GROWING INSTRUCTIONS